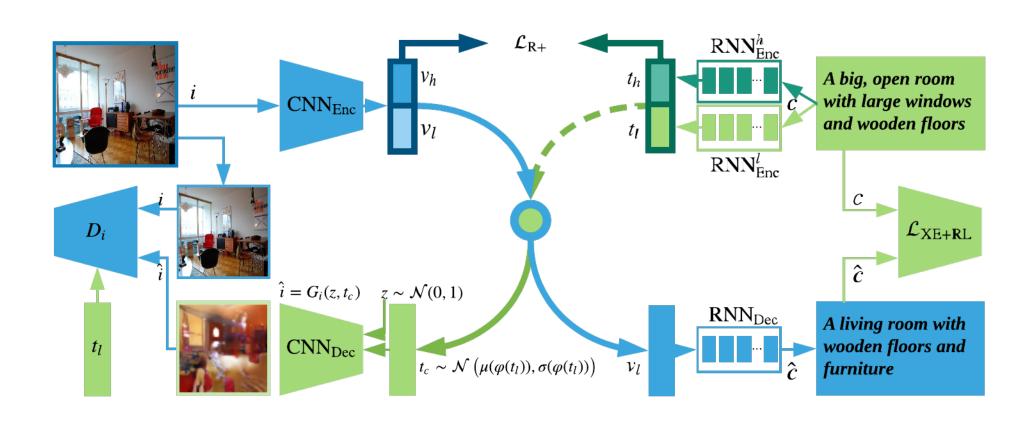

, Imagine and Match: Improving Textual-Visual Cross-Modal Retrieval with **Generative Models**



**Jiuxiang Gu** 



Jianfei Cai



**Shafiq Joty** 



Li Niu



**Gang Wang** 

## Goal

### **Image-to-Text Retrieval**



A young man doing a skateboard trick while others watch

A man doing a skate trick during a competition event with a audience

Guys on a course made for skate boarding

A group of people doing skateboarding tricks on a car

A boy riding on his skateboard at a skate park while other guys watch

. . .

## **Text-to-Image Retrieval**

Bright room with a couch and various different dressers











• • •

## **Classical Pipeline**



# Motivation: Look → Imagine → Match





# **Look** → Imagine



## Match



# **Look** → Imagine



## Match



## **Proposed Approach**



# **Cross-Modal Retrieval with Generative Learning**



# **Cross-Modal Retrieval with Generative Learning**



## Results

## **Image-to-Text Retrieval**

# Query GT Caption - sheep graze in a lushly green mountain meadow - a group of sheep grazing in a grassy valley

#### **Text-to-Image Retrieval**



# Results (Classical Pipeline)

#### **Image-to-Text Retrieval Text-to-Image Retrieval** Match Look Match Look Query Query A herd of ->sheep A tall church standing on sitting next to a lush green field top of a hill GT Image **GT** Caption - sheep graze in a lushly green mountain meadow - a group of sheep grazing in a grassy valley

## Results (Ours)

#### **Image-to-Text Retrieval Text-to-Image Retrieval** Query Query A tall church sitting next to a lush green field A herd of **GT** Cap