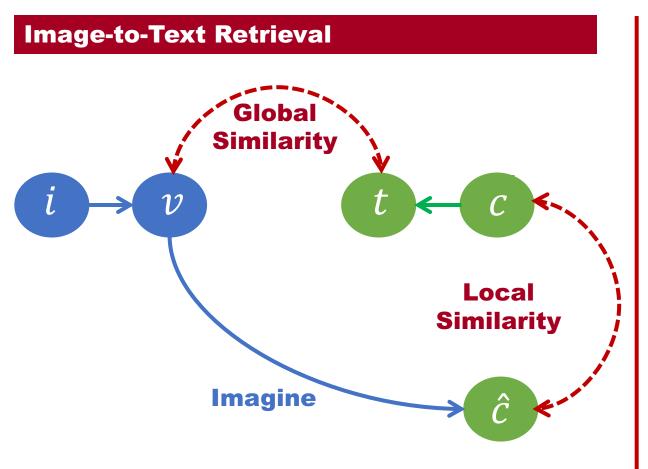

## Look, Imagine and Match: Improving Textual-Visual Cross-Modal Retrieval with **Generative Models**



**Jiuxiang Gu** 



Jianfei Cai



**Shafiq Joty** 



Li Niu



**Gang Wang** 

## Goal

### **Image-to-Text Retrieval**



A young man doing a skateboard trick while others watch

A man doing a skate trick during a competition event with a audience

Guys on a course made for skate boarding

A group of people doing skateboarding tricks on a car

A boy riding on his skateboard at a skate park while other guys watch

. . .

## **Text-to-Image Retrieval**

Bright room with a couch and various different dressers











• • •

## **Classical Pipeline**



# Motivation: Look → Imagine → Match





# **Look** → Imagine



## Match



# **Look** → Imagine



## Match



## **Proposed Approach**



# **Cross-Modal Retrieval with Generative Learning**



# **Cross-Modal Retrieval with Generative Learning**



## Results

## **Image-to-Text Retrieval**

# Query GT Caption - sheep graze in a lushly green mountain meadow - a group of sheep grazing in a grassy valley

#### **Text-to-Image Retrieval**



# Results (Classical Pipeline)

#### **Image-to-Text Retrieval Text-to-Image Retrieval** Match Look Match Look Query Query A herd of ->sheep A tall church standing on sitting next to a lush green field top of a hill GT Image **GT** Caption - sheep graze in a lushly green mountain meadow - a group of sheep grazing in a grassy valley

## Results (Ours)

#### **Image-to-Text Retrieval Text-