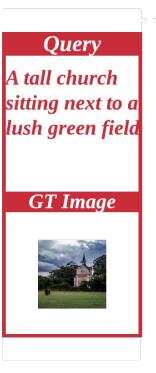

#### **Image-to-Text Retrieval Text-to-Image Retrieval** Match Look Match Look Query Query A herd of ->sheep A tall church standing on sitting next to a lush green field top of a hill GT Image **GT** Caption - sheep graze in a lushly green mountain meadow - a group of sheep grazing in a grassy valley

#### **Image-to-Text Retrieval Text-to-Image Retrieval** Query Query A tall church sitting next to a lush green field A herd of **GT** Caption Sheep graze GT Image sheep grazing - sheep graze in a in a lushly lushly green on a lush green mountain meadow MARARA-HI-- a group of sheep green field mountain grazing in a grassy meadow valley Match Look Match Look Imaaine <u>Imagine</u>