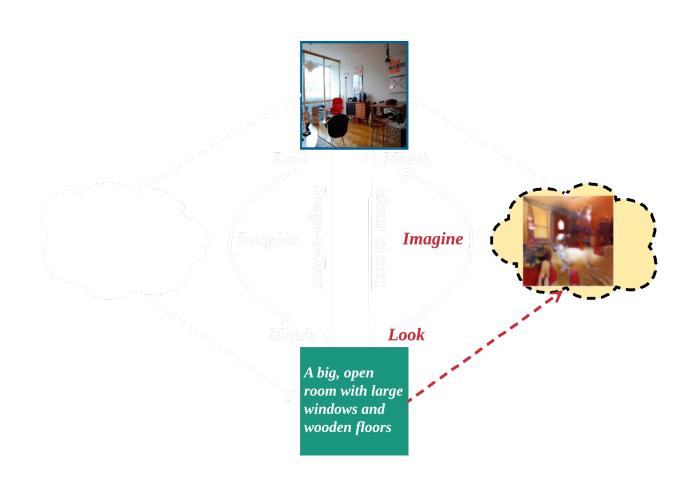

## Look, Imagine and Match: Improving Textual-Visual Cross-Modal Retrieval with **Generative Models**



**Jiuxiang Gu** 



Jianfei Cai



**Shafiq Joty** 



Li Niu



**Gang Wang** 

## Goal

### **Image-to-Text Retrieval**



A young man doing a skateboard trick while others watch

A man doing a skate trick during a competition event with a audience

Guys on a course made for skate boarding

A group of people doing skateboarding tricks on a car

A boy riding on his skateboard at a skate park while other guys watch

. . .

## **Text-to-Image Retrieval**

Bright room with a couch and various different dressers











• • •

## **Classical Pipeline**



# Motivation: Look → Imagine → Match





# **Look** → Imagine



## Match



# **Look** → Imagine



## Match



## **Proposed Approach**



# **Cross-Modal Retrieval with Generative Learning**



# **Cross-Modal Retrieval with Generative Learning**



## Results

## **Image-to-Text Retrieval**

# Query GT Caption - sheep graze in a lushly green mountain meadow - a group of sheep grazing in a grassy valley

#### **Text-to-Image Retrieval**



# Results (Classical Pipeline)

#### **Image-to-Text Retrieval Text-to-Image Retrieval** Match Look Match Look Query Query A herd of ->sheep A tall church standing on sitting next to a lush green field top of a hill GT Image **GT** Caption - sheep graze in a lushly green mountain meadow - a group of sheep grazing in a grassy valley

## Results (Ours)

#### **Image-to-Text Retrieval Text-to-Image Retrieval** Query Query A tall church sitting next to