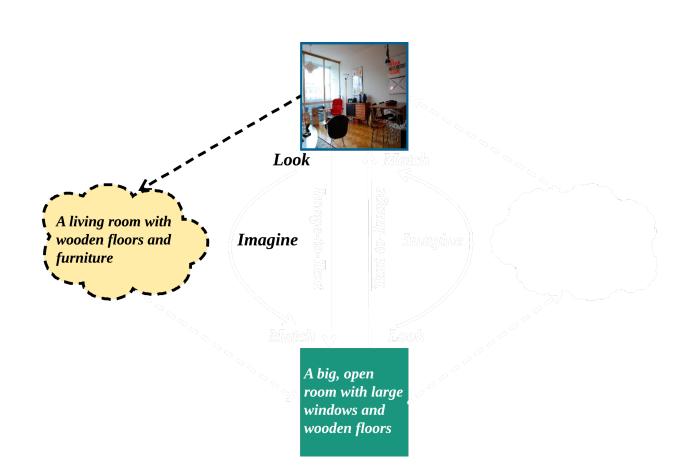

## Look, Imagine and Match: Improving Textual-Visual Cross-Modal Retrieval with **Generative Models**



**Jiuxiang Gu** 



Jianfei Cai



**Shafiq Joty** 



Li Niu



**Gang Wang** 

## Goal

### **Image-to-Text Retrieval**



A young man doing a skateboard trick while others watch

A man doing a skate trick during a competition event with a audience

Guys on a course made for skate boarding

A group of people doing skateboarding tricks on a car

A boy riding on his skateboard at a skate park while other guys watch

. . .

## **Text-to-Image Retrieval**

Bright room with a couch and various different dressers











• • •

## **Classical Pipeline**



# Motivation: Look → Imagine → Match





# **Look** → Imagine



## Match



# **Look** → Imagine



## Match



## **Proposed Approach**



# **Cross-Modal Retrieval with Generative Learning**



# **Cross-Modal Retrieval with Generative Learning**



## Results

## **Image-to-Text Retrieval**

# Query GT Caption - sheep graze in a lushly green mountain meadow - a group of sheep grazing in a grassy valley

#### **Text-to-Image Retrieval**



# Results (Classical Pipeline)

#### **Image-to-Text Retrieval Text-to-Image Retrieval** Match Look Match Look Query Query A herd of ->sheep A tall church standing on sitting next to a lush green field top of a hill GT Image **GT** Caption - sheep graze in a lushly green mountain meadow - a group of sheep grazing in a grassy valley

## Results (Ours)

#### **Image-to-Text Retrieval Text-to-Image Retrieval** Query