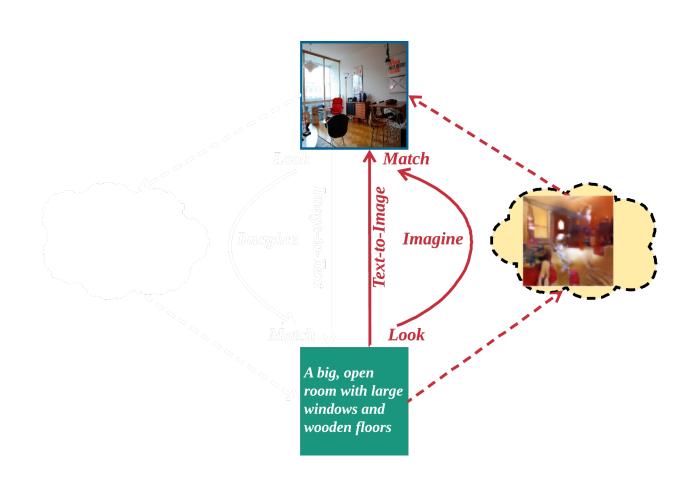

## Look, Imagine and Match: Improving Textual-Visual Cross-Modal Retrieval with **Generative Models**



**Jiuxiang Gu** 



Jianfei Cai



**Shafiq Joty** 



Li Niu



**Gang Wang** 

## Goal

### **Image-to-Text Retrieval**



A young man doing a skateboard trick while others watch

A man doing a skate trick during a competition event with a audience

Guys on a course made for skate boarding

A group of people doing skateboarding tricks on a car

A boy riding on his skateboard at a skate park while other guys watch

. . .

## **Text-to-Image Retrieval**

Bright room with a couch and various different dressers











• • •

## **Classical Pipeline**



# Motivation: Look → Imagine → Match





# **Look** → Imagine



## Match



# **Look** → Imagine



## Match



## **Proposed Approach**



# **Cross-Modal Retrieval with Generative Learning**



# **Cross-Modal Retrieval with Generative Learning**



## Results

## **Image-to-Text Retrieval**

# Query GT Caption - sheep graze in a lushly green mountain meadow - a group of sheep grazing in a grassy valley

#### **Text-to-Image Retrieval**



# Results (Classical Pipeline)

#### **Image-to-Text Retrieval Text-to-Image Retrieval** Match Look Match Look Query Query A herd of ->sheep A tall church standing on sitting next to a lush green field top of a hill GT Image **GT** Caption - sheep graze in a lushly green mountain meadow - a group of sheep grazing in a grassy valley

## Results (Ours)

#### **Image-to-Text Retrieval Text-to-Image Retrieval** Query Query A tall church sitting next to a lush gree