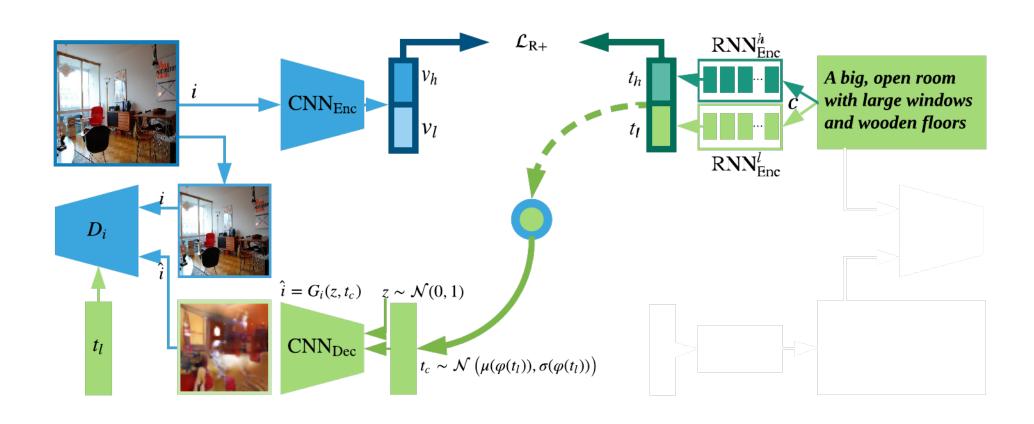

* 



Jianfei Cai



**Shafiq Joty** 



Li Niu



**Gang Wang** 

## Goal

### **Image-to-Text Retrieval**



A young man doing a skateboard trick while others watch

A man doing a skate trick during a competition event with a audience

Guys on a course made for skate boarding

A group of people doing skateboarding tricks on a car

A boy riding on his skateboard at a skate park while other guys watch

. . .

## **Text-to-Image Retrieval**

Bright room with a couch and various different dressers











• • •

## **Classical Pipeline**



# Motivation: Look → Imagine → Match





# **Look** → Imagine



## Match



# **Look** → Imagine



## Match



## **Proposed Approach**



# **Cross-Modal Retrieval with Generative Learning**



# **Cross-Modal Retrieval with Generative Learning**



## Results

## **Image-to-Text Retrieval**

# Query GT Caption - sheep graze in a lushly green mountain meadow - a group of sheep grazing in a grassy valley

#### **Text-to-Image Retrieval**



# Results (Classical Pipeline)

#### **Image-to-Text Retrieval Text-to-Image Retrieval** Match Look Match Look Query Query A herd of ->sheep A tall church standing on sitting next to a lush green field top of a hill GT Image **GT** Caption - sheep graze in a lushly green mountain meadow - a group of sheep grazing in a grassy valley

## Results (Ours)

#### **Image-to-Text Retrieval Text-to-Image Retrieval** Query Query A tall church sitting next to a lush green field A herd of **GT** Caption Sheep graze GT Image sheep grazing - sheep graze in a in a lushly lushly green on a lush green mountain mea