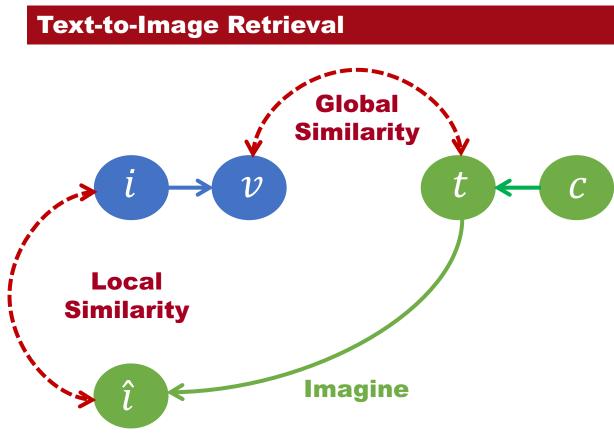

## Look, Imagine and Match: Improving Textual-Visual Cross-Modal Retrieval with **Generative Models**



**Jiuxiang Gu** 



Jianfei Cai



**Shafiq Joty** 



Li Niu



**Gang Wang** 

## Goal

### **Image-to-Text Retrieval**



A young man doing a skateboard trick while others watch

A man doing a skate trick during a competition event with a audience

Guys on a course made for skate boarding

A group of people doing skateboarding tricks on a car

A boy riding on his skateboard at a skate park while other guys watch

. . .

## **Text-to-Image Retrieval**

Bright room with a couch and various different dressers











• • •

## **Classical Pipeline**



# Motivation: Look → Imagine → Match





# **Look** → Imagine



## Match



# **Look** → Imagine



## Match



## **Proposed Approach**



# **Cross-Modal Retrieval with Generative Learning**



# **Cross-Modal Retrieval with Generative Learning**



## Results

## **Image-to-Text Retrieval**

# Query GT Caption - sheep graze in a lushly green mountain meadow - a group of sheep grazing in a grassy valley

#### **Text-to-Image Retrieval**



# Results (Classical Pipeline)

#### **Image-to-Text Retrieval Text-to-Image Retrieval** Match Look Match Look Query Query A herd of ->sheep A tall church standing on sitting next to a lush green field top of a hill GT Image **GT** Caption - sheep graze in a lushly green mountain meadow - a group of sheep grazing in a grassy valley

## Results (Ours)

#### **Image-to-Text Retrieval Text-to