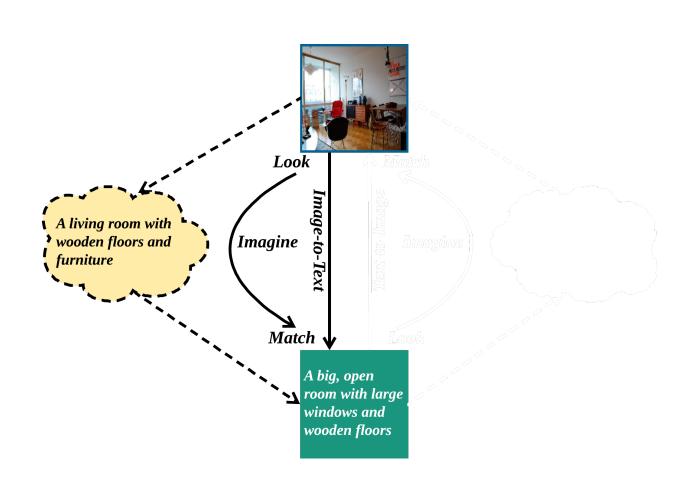

## Look, Imagine and Match: Improving Textual-Visual Cross-Modal Retrieval with **Generative Models**



**Jiuxiang Gu** 



Jianfei Cai



**Shafiq Joty** 



Li Niu



**Gang Wang** 

## Goal

### **Image-to-Text Retrieval**



A young man doing a skateboard trick while others watch

A man doing a skate trick during a competition event with a audience

Guys on a course made for skate boarding

A group of people doing skateboarding tricks on a car

A boy riding on his skateboard at a skate park while other guys watch

. . .

## **Text-to-Image Retrieval**

Bright room with a couch and various different dressers











• • •

## **Classical Pipeline**



# Motivation: Look → Imagine → Match





# **Look** → Imagine



## Match



# **Look** → Imagine



## Match



## **Proposed Approach**



# **Cross-Modal Retrieval with Generative Learning**



# **Cross-Modal Retrieval with Generative Learning**



## Results

## **Image-to-Text Retrieval**

# Query GT Caption - sheep graze in a lushly green mountain meadow - a group of sheep grazing in a grassy valley

#### **Text-to-Image Retrieval**



# Results (Classical Pipeline)

#### **Image-to-Text Retrieval Text-to-Image Retrieval** Match Look Match Look Query Query A herd of ->sheep A tall church standing on sitting next to a lush green field top of a hill GT Image **GT** Caption - sheep graze in a lushly green mountain meadow - a group of sheep grazing in a grassy valley

## Results (Ours)

#### **Image-to-Text Retrieval Text-to-Image Retrieval** Query Query A tal