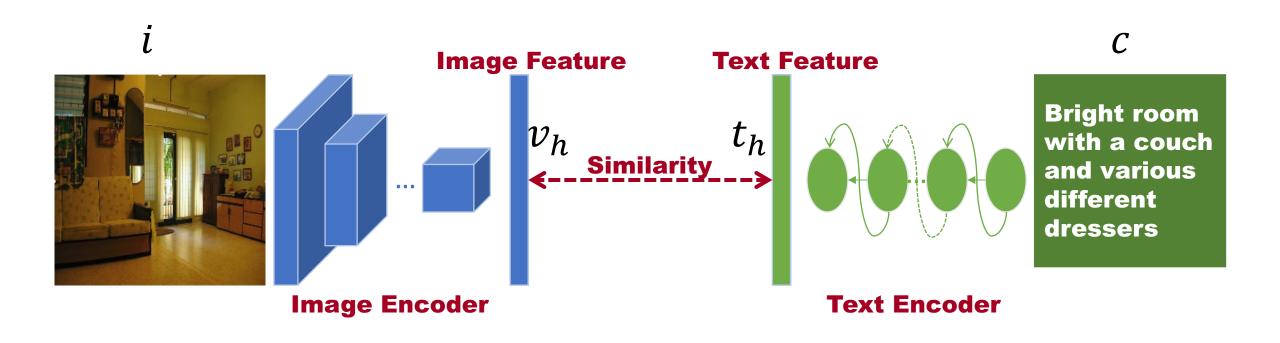

## **Text-to-Image Retrieval**

Bright room with a couch and various different dressers

• • •